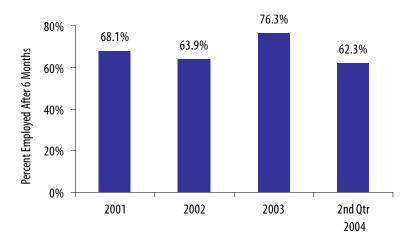

ccount
- 62% do not own a car
- 89% do not own a home
- 31% consider transportation a significant barrier

#### **Nursing Assistant Graduates**



### **Additional Career Pathways Graduates: By Degree and Year Earned**



| Degree and Year Earned   | 1999 | 2000 | 2001 | 2002 | 2003 | 2Q<br>2004 |
|--------------------------|------|------|------|------|------|------------|
| Licenced Practical Nurse | 2    | 1    | 1    | 1    | 4    | 1          |
| Registered Nurse         |      | 1    | 1    |      |      |            |
| Phlebotomist             | 1    |      |      |      |      |            |
| EMT                      |      |      |      |      | 1    |            |

#### **Percent of All Graduates Placed in Jobs**



## **Percent of All Graduates Still Employed After 6 Months**



### Wage Analysis: Average Starting Wage by Certification or Degree



# Wage Analysis: Average Starting Wage by Certification or Degree by Graduation Year

| Degree                   | 1999    | 2000    | 2001    | 2002    | 2003    | 2004   |
|--------------------------|---------|---------|---------|---------|---------|--------|
| Nursing Assistant        |         | \$6.15  | \$6.21  | \$6.32  | \$6.68  | \$6.93 |
| Phlebotomist             | \$7.50  |         |         |         |         |        |
| Emergency Medical Tech   |         |         |         |         | \$7.50  |        |
| Licenced Practical Nurse | \$11.00 | \$13.00 | \$13.00 | \$15.50 | \$13.38 |        |
| Registered Nurse         |         | \$17.50 | \$20.00 |         |         |        |



\$18.75