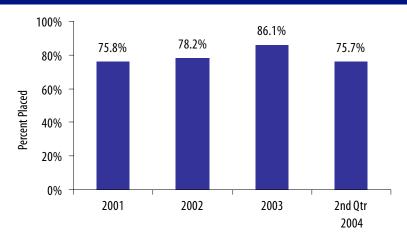

n under 18
- 70% are single, never married
- 87% lack a savings account
- 62% do not own a car
- 89% do not own a home
- 31% consider transportation a significant barrier

#### **Nursing Assistant Graduates**



### **Additional Career Pathways Graduates: By Degree and Year Earned**



| Degree and Year Earned   | 1999 | 2000 | 2001 | 2002 | 2003 | 2Q<br>2004 |
|--------------------------|------|------|------|------|------|------------|
| Licenced Practical Nurse | 2    | 1    | 1    | 1    | 4    | 1          |
| Registered Nurse         |      | 1    | 1    |      |      |            |
| Phlebotomist             | 1    |      |      |      |      |            |
| EMT                      |      |      |      |      | 1    |            |

#### **Percent of All Graduates Placed in Jobs**



## **Percent of All Graduates Still Employed After 6 Months**



### Wage Analysis: Average Starting Wage by Certification or Degree



# Wage Analysis: Average Starting Wage by Certification or Degree by Graduation Year

| Degree                   | 1999    | 2000    | 2001    | 2002    | 2003    | 2004   |
|--------------------------|---------|---------|---------|---------|---------|--------|
| Nursing Assistant        |         | \$6.15  | \$6.21  | \$6.32  | \$6.68  | \$6.93 |
| Phlebotomist             | \$7.50  |         |         |         |         |        |
| Emergency Medical Tech   |         |         |         |         | \$7.50  |        |
| Licenced Practical Nurse | \$11.00 | \$13.00 | \$13.00 | \$15.50 | \$13.38 |        |
| Registered Nurse         |         | \$17.50 |