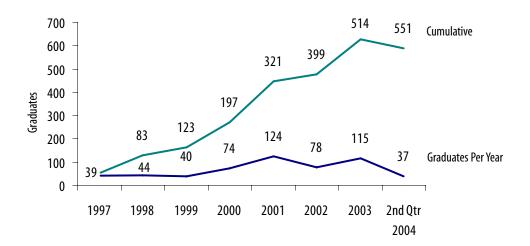

# **Impact Report**

#### **Industry Partners**



**July 2004** 

#### **Who We Help**

- 86% are ages 18-35
- 92% are female
- 83% are African American
- 26% lack a high school diploma or GED
- 70% have incomes under \$5,000
- 31% are TEA recipients
- 60% are Food Stamp recipients

- 74% have children under 18
- 70% are single, never married
- 87% lack a savings account
- 62% do not own a car
- 89% do not own a home
- 31% consider transportation a significant barrier

#### **Nursing Assistant Graduates**



### **Additional Career Pathways Graduates: By Degree and Year Earned**



| Degree and Year Earned   | 1999 | 2000 | 2001 | 2002 | 2003 | 2Q<br>2004 |
|--------------------------|------|------|------|------|------|------------|
| Licenced Practical Nurse | 2    | 1    | 1    | 1    | 4    | 1          |
| Registered Nurse         |      | 1    | 1    |      |      |            |
| Phlebotomist             | 1    |      |      |      |      |            |
| EMT                      |      |      |      |      | 1    |            |

#### **Percent of All Graduates Placed in Jobs**



## **Percent of All Graduates Still Employed After 6 Months**



### Wage Analysis: Average Starting Wage by Certification or Degree



# Wage Analysis: Average Starting Wage by Certification or Degree by Gra