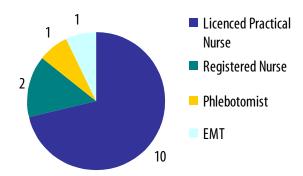

### **Additional Career Pathways Graduates: By Degree and Year Earned**

| Degree and Year Earned   | 1999 | 2000 | 2001 | 2002 | 2003 | 2Q<br>2004 |
|--------------------------|------|------|------|------|------|------------|
| Licenced Practical Nurse | 2    | 1    | 1    | 1    | 4    | 1          |
| Registered Nurse         |      | 1    | 1    |      |      |            |
| Phlebotomist             | 1    |      |      |      |      |            |
| EMT                      |      |      |      |      | 1    |            |