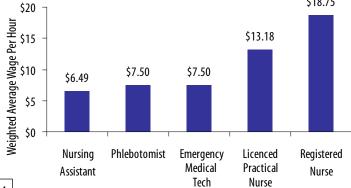

### Wage Analysis: Average Starting Wage by Certification or Degree

# Wage Analysis: Average Starting Wage by Certification or Degree by Graduation Year

| Degree                   | 1999    | 2000    | 2001    | 2002    | 2003    | 2004   |
|--------------------------|---------|---------|---------|---------|---------|--------|
| Nursing Assistant        |         | \$6.15  | \$6.21  | \$6.32  | \$6.68  | \$6.93 |
| Phlebotomist             | \$7.50  |         |         |         |         |        |
| Emergency Medical Tech   |         |         |         |         | \$7.50  |        |
| Licenced Practical Nurse | \$11.00 | \$13.00 | \$13.00 | \$15.50 | \$13.38 |        |
| Registered Nurse         |         | \$17.50 | \$20.00 |         |         |        |